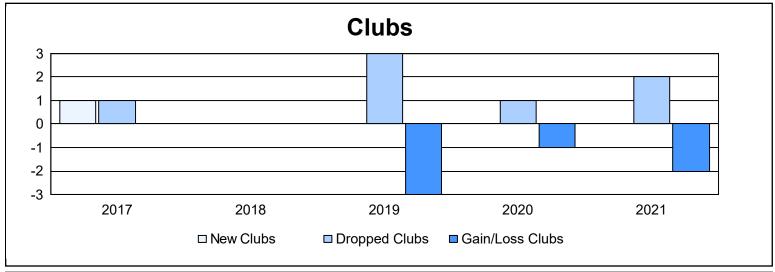

District 5M 3 As of June 2021 Cumulative

| Year      | New<br>Clubs | Dropped<br>Clubs | Gain/<br>Loss<br>Clubs | New<br>Members | Charter<br>Members | Reinstate<br>Members | Transfer<br>Members | Total<br>Member<br>Added | Total<br>Members<br>Dropped | Gain/<br>Loss<br>Members |
|-----------|--------------|------------------|------------------------|----------------|--------------------|----------------------|---------------------|--------------------------|-----------------------------|--------------------------|
| 2016-2017 | 1            | 1                | 0                      | 86             | 26                 | 0                    | 3                   | 115                      | 102                         | 13                       |
| 2017-2018 | 0            | 0                | 0                      | 94             | 6                  | 2                    | 7                   | 109                      | 157                         | -48                      |
| 2018-2019 | 0            | 3                | -3                     | 41             | 1                  | 2                    | 2                   | 46                       | 129                         | -83                      |
| 2019-2020 | 0            | 1                | -1                     | 52             | 0                  | 3                    | 3                   | 58                       | 79                          | -21                      |
| 2020-2021 | 0            | 2                | -2                     | 24             | 0                  | 1                    | 1                   | 26                       | 113                         | -87                      |
| Average   | 0            | 1                | -1                     | 59             | 7                  | 2                    | 3                   | 71                       | 116                         | -45                      |