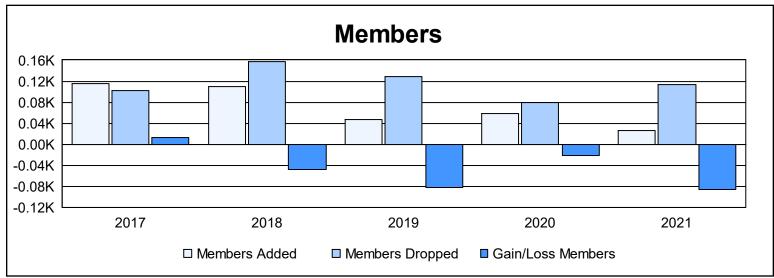

District 5M 3 As of June 2021 Cumulative

| Year      | New<br>Clubs | Dropped<br>Clubs | Gain/<br>Loss<br>Clubs | New<br>Members | Charter<br>Members | Reinstate<br>Members | Transfer<br>Members | Total<br>Member<br>Added | Total<br>Members<br>Dropped | Gain/<br>Loss<br>Members |
|-----------|--------------|------------------|------------------------|----------------|--------------------|----------------------|---------------------|--------------------------|-----------------------------|--------------------------|
| 2016-2017 | 1            | 1                | 0                      | 86             | 26                 | 0                    | 3                   | 115                      | 102                         | 13                       |
| 2017-2018 | 0            | 0                | 0                      | 94             | 6                  | 2                    | 7                   | 109                      | 157                         | -48                      |
| 2018-2019 | 0            | 3                | -3                     | 41             | 1                  | 2                    | 2                   | 46                       | 129                         | -83                      |
| 2019-2020 | 0            | 1                | -1                     | 52             | 0                  | 3                    | 3                   | 58                       | 79                          | -21                      |
| 2020-2021 | 0            | 2                | -2                     | 24             | 0                  | 1                    | 1                   | 26                       | 113                         | -87                      |
| Average   | 0            | 1                | -1                     | 59             | 7                  | 2                    | 3                   | 71                       | 116                         | -45                      |